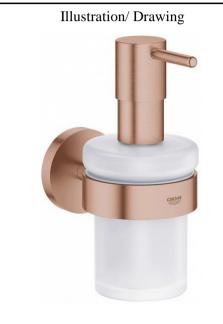

# SANITARY WARE SPECIFICATION SHEET

Grohe (Germany) "Essentials" Wall-Item Descriptions mounted 160ml glass soap dispenser with brushed warm sunset holder Dimensions Refer to drawing Model 40448DL1 Material Metal and Glass / Brushed Warm Sunset Manufacturer Grohe (Germany) Source Acme Sanitary Ware Co. Ltd Mr. Eric Wong/ Mr. Don Yuen Contact Tel/Fax (852) 2388-7171 / (852) 2710-8012 E-mail acme@acmesanitary.com.hk Website www.acmesanitary.com.hk

# **Grohe Essentials Bathroom Set** consists of:

- holder
- soap dispenser
- · wall-mounted
- · with concealed fittings
- · highly scratch-resistant and colour-fast surface (brushed warm sunset)