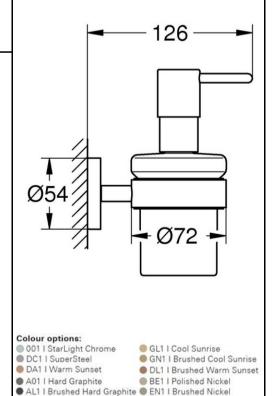

# SANITARY WARE SPECIFICATION SHEET

Grohe (Germany) "Essentials" Wall-Item Descriptions mounted 160ml glass soap dispenser with brushed warm sunset holder Dimensions Refer to drawing Model 40448DL1 Material Metal and Glass / Brushed Warm Sunset Manufacturer Grohe (Germany) Source Acme Sanitary Ware Co. Ltd Mr. Eric Wong/ Mr. Don Yuen Contact Tel/Fax (852) 2388-7171 / (852) 2710-8012 E-mail acme@acmesanitary.com.hk Website www.acmesanitary.com.hk

# Item number:

· 40369DL1 (for hloder) + 40394DL1 (for soap dispenser)

# Material Bracket/Holder:

metal

#### Colour Bracket/Holder:

· brushed warm sunset

## Material Tumbler/Container:

glass

#### **Colour Tumbler/Container:**

satin

## **Material Pump:**

· metal

#### **Colour pump:**

· brushed warm sunset

Note:

<sup>\*</sup> All information of the above is for the reference only. No prior notice is made if any changes.